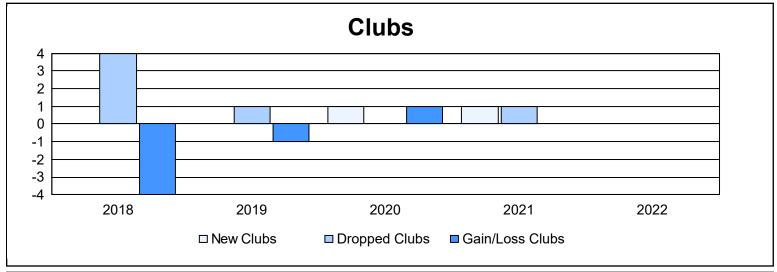

District 201W2 As of June 2022 Cumulative

| Year      | New<br>Clubs | Dropped<br>Clubs | Gain/<br>Loss<br>Clubs | New<br>Members | Charter<br>Members | Reinstate<br>Members | Transfer<br>Members | Total<br>Member<br>Added | Total<br>Members<br>Dropped | Gain/<br>Loss<br>Members |
|-----------|--------------|------------------|------------------------|----------------|--------------------|----------------------|---------------------|--------------------------|-----------------------------|--------------------------|
| 2017-2018 | 0            | 4                | -4                     | 128            | 2                  | 8                    | 25                  | 163                      | 210                         | -47                      |
| 2018-2019 | 0            | 1                | -1                     | 124            | 2                  | 8                    | 19                  | 153                      | 195                         | -42                      |
| 2019-2020 | 1            | 0                | 1                      | 105            | 26                 | 4                    | 12                  | 147                      | 161                         | -14                      |
| 2020-2021 | 1            | 1                | 0                      | 143            | 29                 | 6                    | 22                  | 200                      | 193                         | 7                        |
| 2021-2022 | 0            | 0                | 0                      | 120            | 3                  | 7                    | 13                  | 143                      | 214                         | -71                      |
| Average   | 0            | 1                | -1                     | 124            | 12                 | 7                    | 18                  | 161                      | 195                         | -33                      |