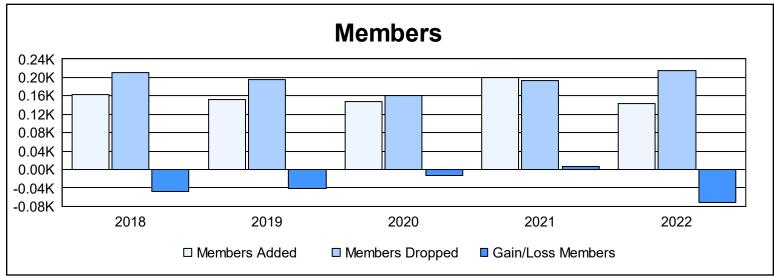

District 201W2 As of June 2022 Cumulative

| Year      | New<br>Clubs | Dropped<br>Clubs | Gain/<br>Loss<br>Clubs | New<br>Members | Charter<br>Members | Reinstate<br>Members | Transfer<br>Members | Total<br>Member<br>Added | Total<br>Members<br>Dropped | Gain/<br>Loss<br>Members |
|-----------|--------------|------------------|------------------------|----------------|--------------------|----------------------|---------------------|--------------------------|-----------------------------|--------------------------|
| 2017-2018 | 0            | 4                | -4                     | 128            | 2                  | 8                    | 25                  | 163                      | 210                         | -47                      |
| 2018-2019 | 0            | 1                | -1                     | 124            | 2                  | 8                    | 19                  | 153                      | 195                         | -42                      |
| 2019-2020 | 1            | 0                | 1                      | 105            | 26                 | 4                    | 12                  | 147                      | 161                         | -14                      |
| 2020-2021 | 1            | 1                | 0                      | 143            | 29                 | 6                    | 22                  | 200                      | 193                         | 7                        |
| 2021-2022 | 0            | 0                | 0                      | 120            | 3                  | 7                    | 13                  | 143                      | 214                         | -71                      |
| Average   | 0            | 1                | -1                     | 124            | 12                 | 7                    | 18                  | 161                      | 195                         | -33                      |